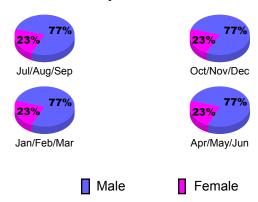

# Gender Comparison 2010-2011

Jan/Feb/Mar

Previous Year

Apr/May/Jun

Oct/Nov/Dec

Current Year