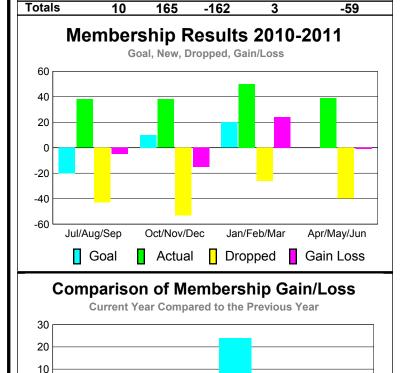

Totals

Goal

Actual

## **Membership** Results <u>Membership</u> 2010-2011 2009-2010 Actual Gain/ Net **Actual** Gain/ Memb New Dropped Loss of Loss of Month **Memb** Goal Memb Memb Memb Jul/Aug/Sep -20 -43 -5 -27 38 Oct/Nov/Dec 10 38 -53 -15 -19 Jan/Feb/Mar 20 50 -26 24 -1 Apr/May/Jun -12 0 39 -40 -1